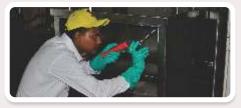

#### DUSTER

This unique equipment is used only by truly for treating roach in cracks and crevices. Truly dust enables the chemical to reach the smallest crack and crevice for optimum effectivity.

**TORNADO MACHINE** 