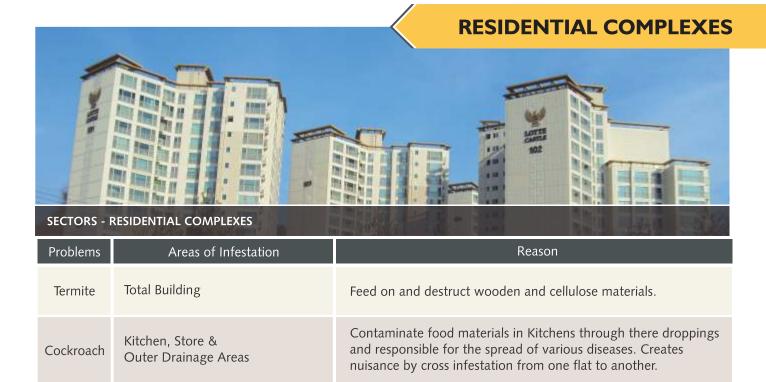

SECTORS - OFFICES, SCHOOLS, COLLEGE, LIBRARY AND OTHER EDUCATIONAL INSTITUTIONS

| Problems | Areas of Infestation                           | Reason                                                                                                             |
|----------|------------------------------------------------|--------------------------------------------------------------------------------------------------------------------|
| Termite  | Complete Building                              | Destroys wooden and cellulose materials, responsible for damage, destruction and economic loss of the institution. |
| Rodents  | All the peripheral areas and peripheral inside | Spread diseases by contamination of food materials and damages in the store and godown area of the institution.    |
| Bed Bug  | Staff quarters & hostels                       | Causes itching, sore and discomfort by cross infestation and biting.                                               |