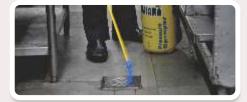

This machine is used for executing termite treatment in an existing building. It can inject chemicals into the structure by a pin hole and without destroying the structure

**POWER SPRAYER** 

This equipment is used for executing termite treatment very fast by injecting chemical with force. With the use of this equipment, the time taken to do the service is reduced drastically.