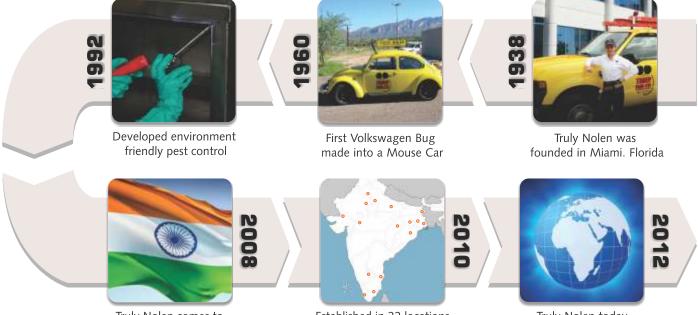

## INTRODUCTION **Building pest partnerships since 1938**

Truly Nolen is a Pest Management company in association with Truly Nolen International, the Global leader in Pest Management Services. Truly Nolen International was established in 1938 in Miami, Florida. With its specialty lying in commercial Pest management services, truly Nolen believes in spearheading the movement of utilizing traps and other preventive measures over poisons. Today, Truly Nolen operates in over 53 countries and 5 continents. To better our services for you, we partner with our customers to ensure hassle free service and continually improve our service protocols through training and advanced technology.

Truly Nolen comes to India

Established in 22 locations across India / the country

Truly Nolen today operates in 55 Countries

The "Green Side of Truly" encompasses the environmentally consicience behaviors of Truly Nolen.